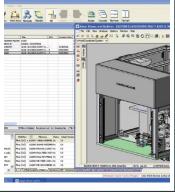

#### **▼** DOCUMENTATION

AeroSpec manages all documentation using Synergis Adept®.
Design changes and support, including new drawings, are provided in SolidWorks® or AutoCAD®.

#### **EQUIPMENT DESIGN & DEVELOPMENT**

Advanced assembly and test systems are designed using SolidWorks® and AutoCAD®.