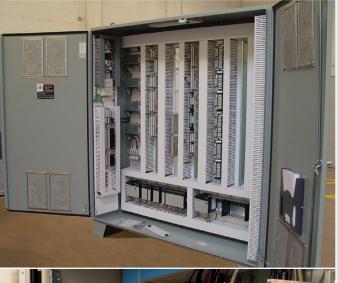

# Control Panels are constructed, wired, tested, documented, and supported following ISO 9001 procedures.